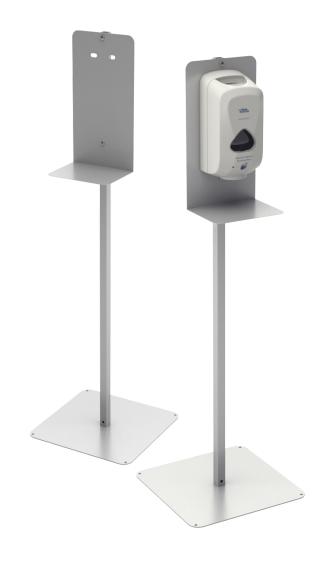

## **JEEVES**

Sanitizer Dispenser Stand

Do you have your own sanitizer dispenser with no method of displaying it throughout your building? Jeeves is the solution. This simple stand holds most dispenser models so you can ensure the health of everyone in your buildings.

Jeeves features a drip guard to catch excess liquid, so you don't have to worry about drips on shoes, messy floors, and slip hazards.

## **FEATURES**

- / Powder coated steel
- / Drip guard catches excess liquid
- Backplate designed to mount most dispenser models