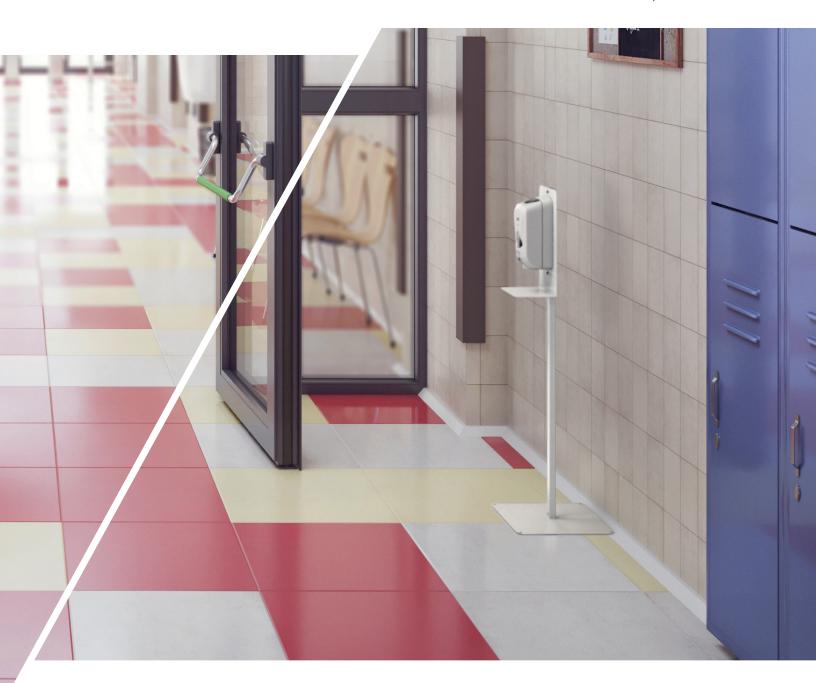

## **JEEVES**

Sanitizer Dispenser Stand

Do you have your own sanitizer dispenser with no method of displaying it throughout your building? Jeeves is the solution. This simple stand holds most dispenser models so you can ensure the health of everyone in your buildings.

Jeeves features a drip guard to catch excess liquid, so you don't have to worry about drips on shoes, messy floors, and slip hazards.