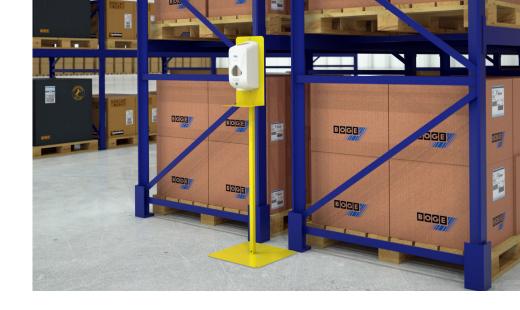

## **JEEVES**

Sanitizer Dispenser Stand

Do you have your own sanitizer dispenser with no method of displaying it throughout your building? Jeeves is the solution. This simple stand holds most dispenser models so you can ensure the health of everyone in your buildings.

## **CONFIGURATIONS**

Standard

WEIGHT HEIGHT

11 lbs 48"

DEPTH WIDTH
14" 14"

**COLOR OPTIONS** 

With cleaning and sanitization at the forefront of the post-COVID workplace, hand sanitizing stations are now a must-have. Help keep employees and visitors safe and germ-free with Jeeves, a simple hand sanitizer stand designed to hold most dispenser models.