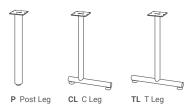

## **LEG STYLES**

**HEIGHT** 

LEG DEPTH

Standard 27.75"

Post Leg 2", 3", 4" T & C Leg 18", 22", 26", 32"

**TOP SHAPES** 

**EDGE OPTIONS** 

Standard