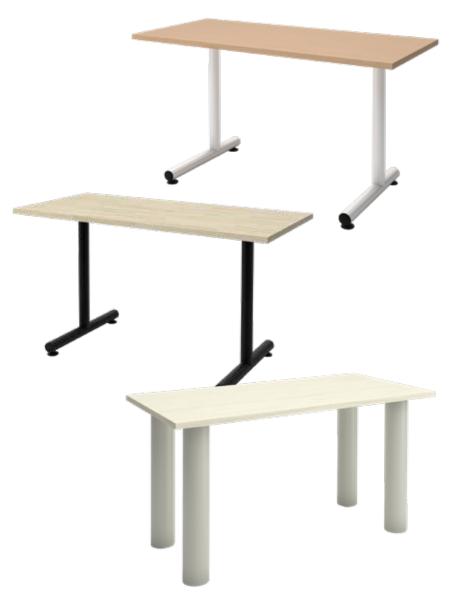

## **LEG STYLES**

**HEIGHT** 

LEG DEPTH

Standard 27.75"

Post Leg 2", 3", 4" T & C Leg 18", 22", 26", 32"

**TOP SHAPES** 

**EDGE OPTIONS** 

Standard

Rectangle