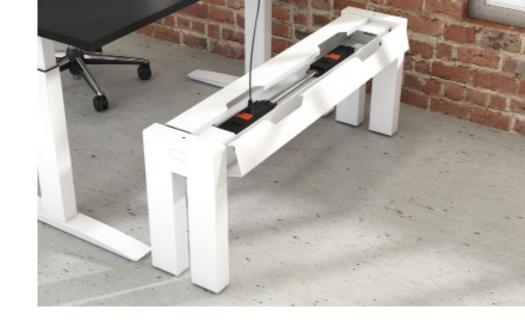

### **CABLE TROUGH**

- / Wire manager and power supply
- / Free-standing with easy mobility
- / UL listed power components available
- / Easy access covers
- / Mounting points for privacy screen add-on
- / For workstations 36" to 84" in length