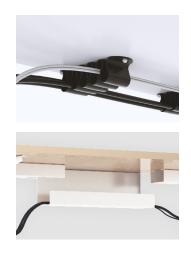

## LOOP CABLE MANAGER

- / Grips wires and cables with ease
- / Available in 2 Pack, 3 Pack, 10 Pack, 30 Pack or as a single piece
- / Mounts to underside of work surface

# SCOOP CABLE MANAGER

- / Manages wires and cables of all sizes under the work surface
- / Available in 5 sizes (18", 36", 47", 59", 71")
- / Mounts to underside of work surface