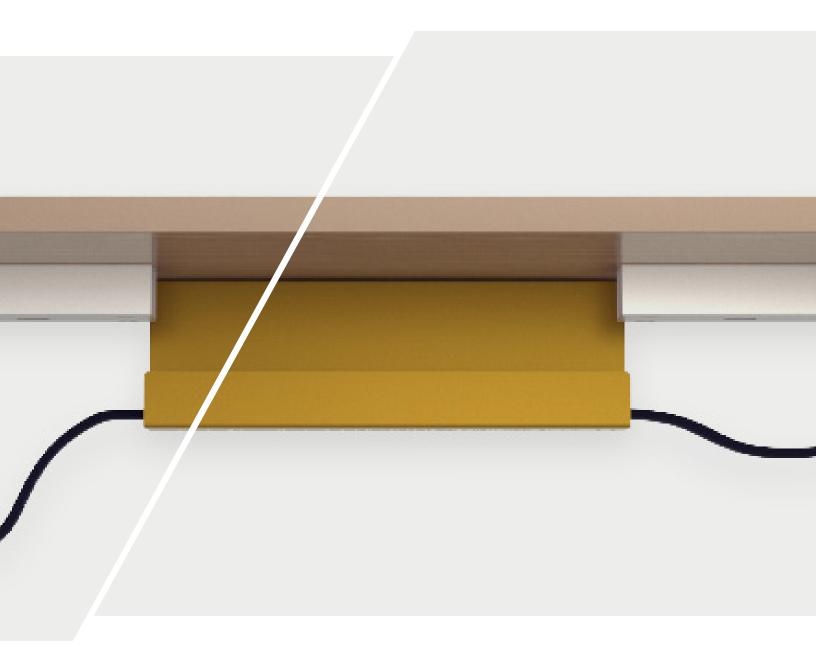

# SCOOP CABLE MANAGER

- / Manages wires and cables of all sizes under the work surface
- / Available in 5 sizes (18", 36", 47", 59", 71")
- / Mounts to underside of work surface