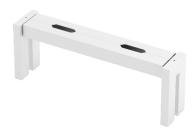

### **CABLE TROUGH**

- / Wire manager and power supply
- / Free-standing with easy mobility
- / UL listed power components available
- / Easy access covers
- / Mounting points for privacy screen add-on
- / For workstations 36" to 84" in length