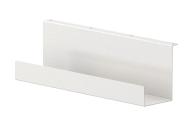

# SCOOP CABLE MANAGER

- / Manages wires and cables of all sizes under the work surface
- / Available in 5 sizes (18", 36", 47", 59", 71")
- / Mounts to underside of work surface