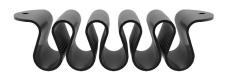

## LOOP CABLE MANAGER

- / Grips wires and cables with ease
- / Available in 2 Pack, 3 Pack, 10 Pack, 30 Pack or as a single piece
- / Mounts to underside of work surface