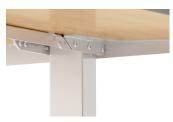

#### **CONFIGURATIONS**

Two Leg

Three Leg

**HEIGHT RANGE** 

Three Stage Low: 21.5"-47.5"

Captain is a height adjustable table base designed with the motor built right into the column, resulting in a tight profile to the tabletop. This table was created to offer a more sleek look for both corporate and residential markets.