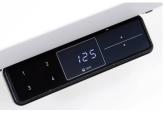

# **CAPTAIN**

Height-Adjustable Desk

You deserve movement! In fact, standing regularly is vital to health and well-being. With Captain, an electric height adjustable table, you can transition from sitting to standing seamlessly without interrupting your workday!