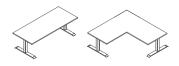

#### **CONFIGURATIONS**

Two Leg

Three Leg

**HEIGHT RANGE** 

Three Stage Low: 21.5"-47.5"

Captain is a height adjustable table base designed with the motor built right into the column, resulting in a tight profile to the tabletop. This table was created to offer a more sleek look for both corporate and residential markets.

**DEPTH** 

**BASE WIDTH** 

24" | 30"

48"-72"

**TOP SHAPES** 

Rectangle

Standard