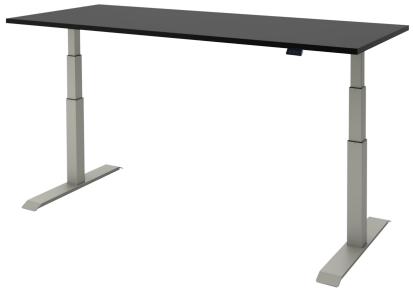

#### **CONFIGURATIONS**

Two Leg

Three Leg

**HEIGHT RANGE** 

Three Stage Low: 21.5"-47.5"

Captain is a height adjustable table base designed with the motor built right into the column, resulting in a tight profile to the tabletop. This table was created to offer a more sleek look for both corporate and residential markets.

**DEPTH** 

**BASE WIDTH** 

24" | 30"

48"-72"

**TOP SHAPES** 

Rectangle

Standard