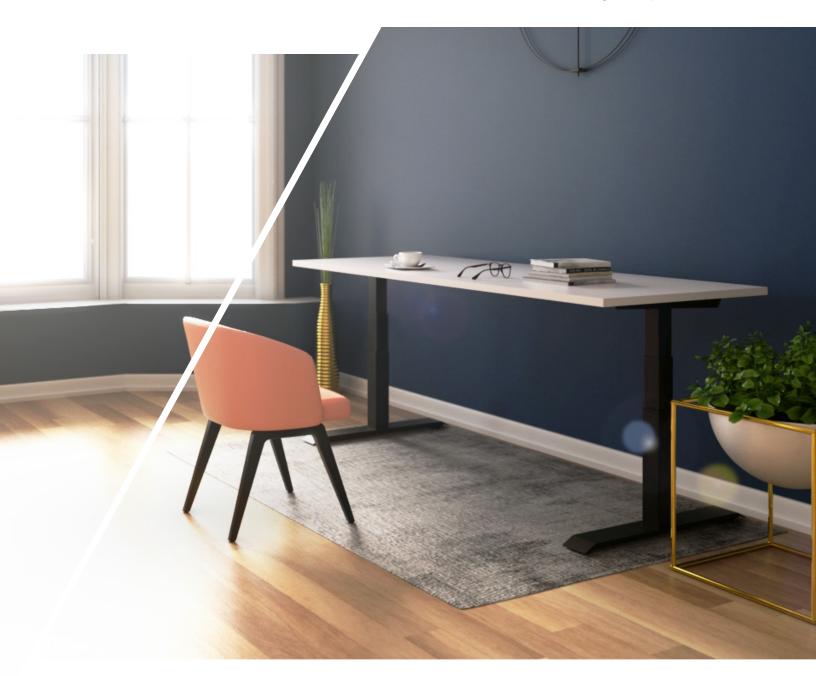

# **CAPTAIN**

Height-Adjustable Desk

You deserve movement! In fact, standing regularly is vital to health and well-being. With Captain, an electric height adjustable table, you can transition from sitting to standing seamlessly without interrupting your workday!

This sleek design is the perfect way to add simple style to any space an ergonomic table is desired.