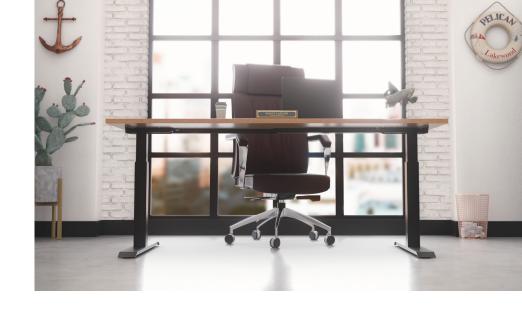

#### **CONFIGURATIONS**

Two Leg

Three Leg

**HEIGHT RANGE** 

Three Stage Low: 21.5"-47.5"

Captain is a height adjustable table base designed with the motor built right into the column, resulting in a tight profile to the tabletop. This table was created to offer a more sleek look for both corporate and residential markets.