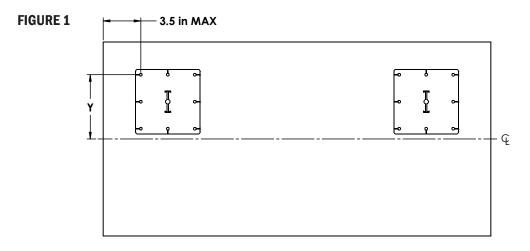

## USING TABLE 1 AND FIGURE 1, MARK THE POSITION OF THE CORNER HOLE

TABLE 1: Y DIMENSION (SEE FIGURE 1)

|                   |          |       | WORKSURFACE DEPTH (IN) |       |       |       |       |       |       |       |       |       |
|-------------------|----------|-------|------------------------|-------|-------|-------|-------|-------|-------|-------|-------|-------|
|                   |          |       | 18 IN                  | 20 IN | 22 IN | 24 IN | 26 IN | 28 IN | 30 IN | 32 IN | 34 IN | 36 IN |
| NOMINAL FOOT SIZE | C<br>LEG | 18 IN | 5.95                   | 5.95  |       |       |       |       |       |       |       |       |
|                   |          | 22 IN |                        |       | 5.62  | 5.62  |       |       |       |       |       |       |
|                   |          | 26 IN |                        |       |       |       | 7.62  | 7.62  | 7.62  |       |       |       |
|                   |          | 32 IN |                        |       |       |       |       |       |       | 12.63 | 12.63 | 12.63 |
|                   | T<br>LEG | 18 IN | 2.5                    | 2.5   |       |       |       |       |       |       |       |       |
|                   |          | 22 IN |                        |       | 2.5   | 2.5   |       |       |       |       |       |       |
|                   |          | 26 IN |                        |       |       |       | 2.5   | 2.5   | 2.5   |       |       |       |
|                   |          | 32 IN |                        |       |       |       |       |       |       | 2.5   | 2.5   | 2.5   |