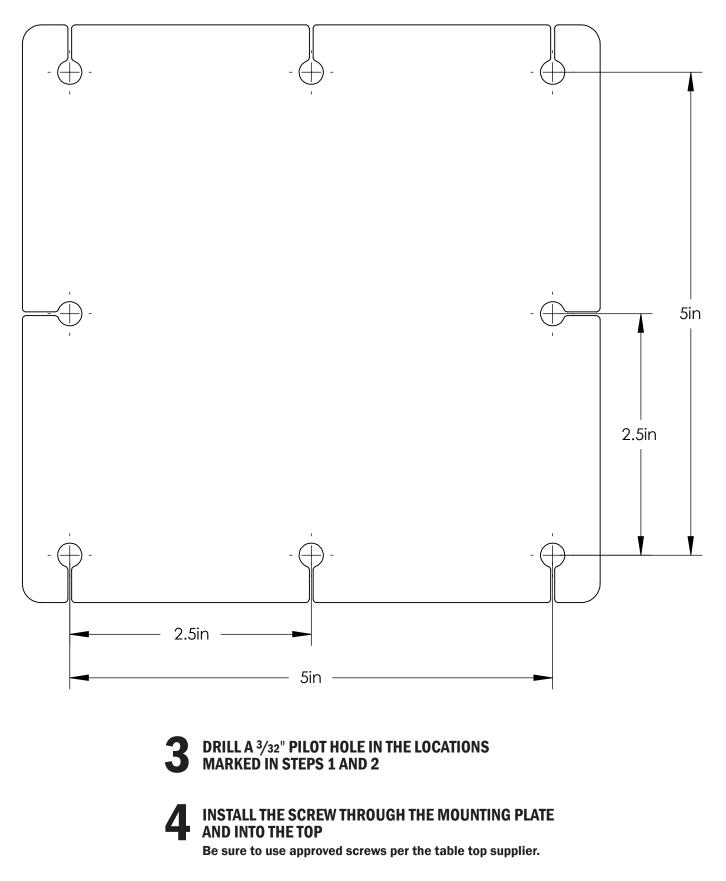

MARK THE REMAINDER OF THE HOLES USING THE TEMPLATE 2 ON THE FOLLOWING PAGE. (FIGURE 2)

## FIGURE 2: TEMPLATE