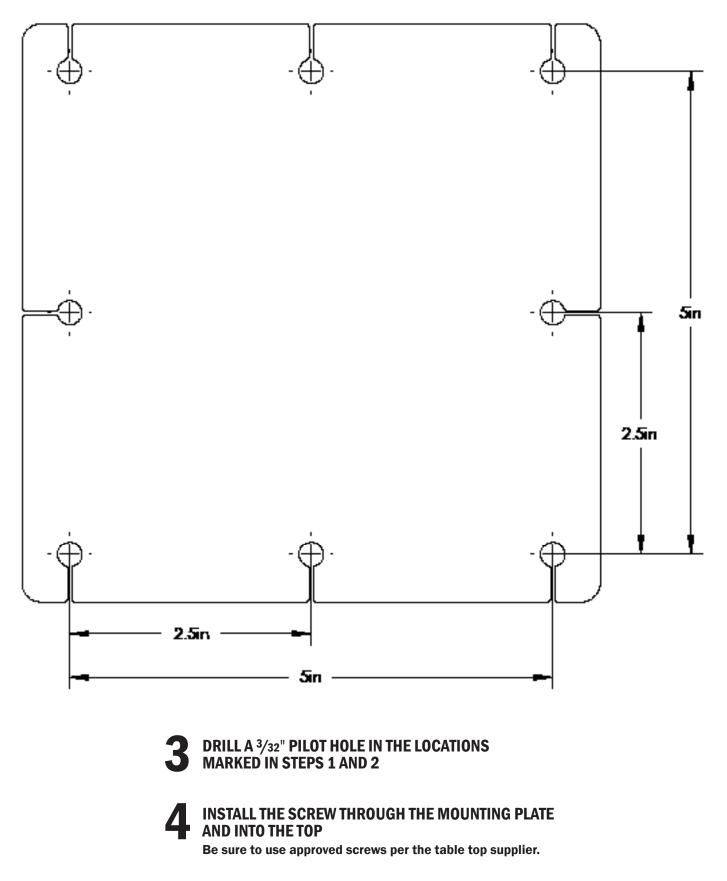

## **1** USING FIGURE 1, MARK THE POSITION OF THE CORNER HOLE

**2** MARK THE REMAINDER OF THE HOLES USING THE TEMPLATE ON THE FOLLOWING PAGE. (FIGURE 2)

## FIGURE 2: TEMPLATE