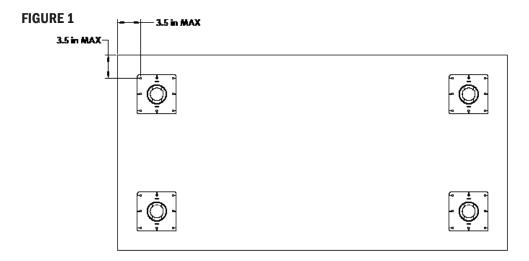

## **1** USING FIGURE 1, MARK THE POSITION OF THE CORNER HOLE

**2** MARK THE REMAINDER OF THE HOLES USING THE TEMPLATE ON THE FOLLOWING PAGE. (FIGURE 2)