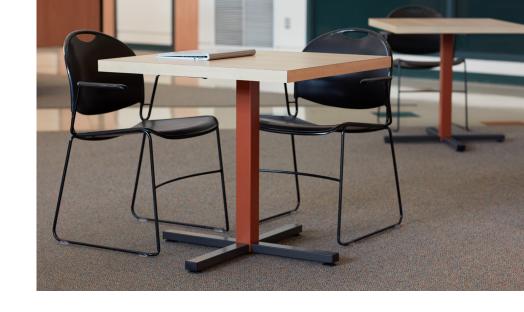

## **BASE COLOR OPTIONS**

+ More color options

The Versityle X Base presents clean lines with a modern edge. Whether you find this table in your corporate office, education space, or break room, it will be sure to deliver dependable functionality paired with undeniable visual appeal.