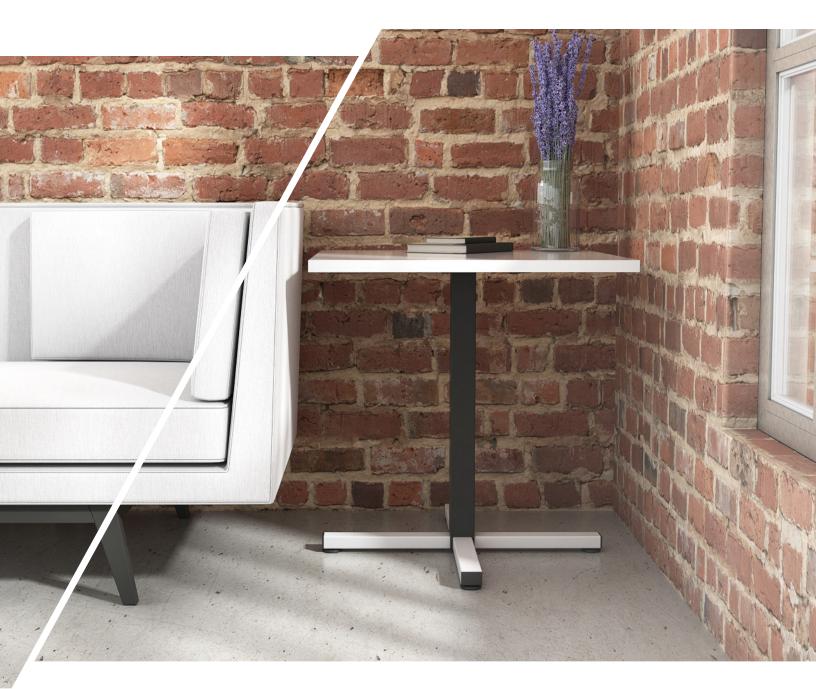

## **VERSITYLE**

Occasional Table

A member of the Versityle Collection, the Versityle Occasional table continues a minimalistic style. This table features fine, crisp lines that belong in any space.

At the center of its design is durability, so you can feel confident you have a table that you can depend on.

## **FEATURES**

- / Adjustable glide feet
- / Part of a family of coordinating table options
- / Supports up to 30" top

**CONFIGURATIONS** 

**HEIGHT** 

Standard 27.3"

**FOOT DEPTH** 

24" | 30"