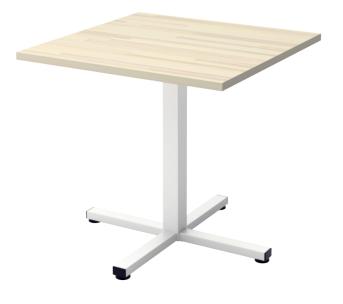

## **VERSITYLE**

Occasional Table

A member of the Versityle Collection, the Versityle Occasional table continues a minimalistic style. This table features fine, crisp lines that belong in any space.

At the center of its design is durability, so you can feel confident you have a table that you can depend on.

## **BASE COLOR OPTIONS**

+ More color options

The Versityle X Base presents clean lines with a modern edge. Whether you find this table in your corporate office, education space, or break room, it will be sure to deliver dependable functionality paired with undeniable visual appeal.