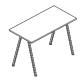

# **ACTIVITY**

Fixed Height Table

If you're looking for a simplistic and modern design, Activity is the fixed-height table for you. While the legs are sleek, they also feature an angled design for added flair.

This table is available in multiple height options, perfect for any space, any use, any need.

- Three height options (coffee table, desk and bar height)
- Available with glides or casters
- All steel construction

This family of metal table legs is available in three heights (coffee table, desk and standing table)

as well as three depth options for each height to offer versatility in outfitting just about any type of workspace. From relaxed seating areas, to maker spaces, and spots for quick standing meetings,

Activity covers every need.