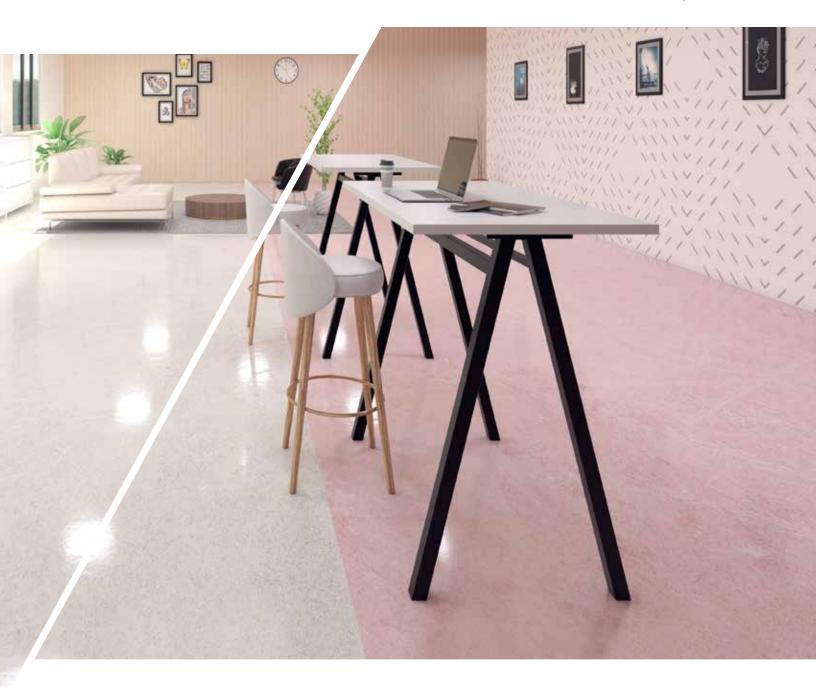

# **ACTIVITY**

Fixed Height Table

If you're looking for a simplistic and modern design, Activity is the fixed-height table for you. While the legs are sleek, they also feature an angled design for added flair.

This table is available in multiple height options, perfect for any space, any use, any need.

- Three height options (coffee table, desk and bar height)
- Available with glides or casters
- All steel construction

This family of metal table legs is available in three heights (coffee table, desk and standing table)

as well as three depth options for each height to offer versatility in outfitting just about any type of workspace. From relaxed seating areas, to maker spaces, and spots for quick standing meetings,

Activity covers every need.