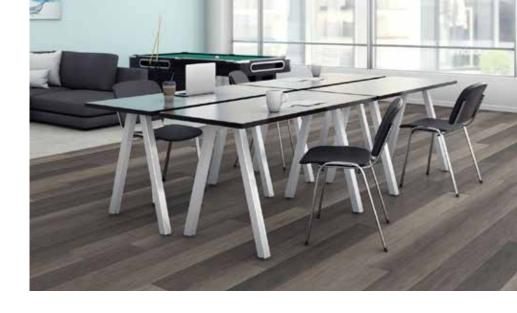

# **ACTIVITY**

Fixed Height Table

If you're looking for a simplistic and modern design, Activity is the fixed-height table for you. While the legs are sleek, they also feature an angled design for added flair.

This table is available in multiple height options, perfect for any space, any use, any need.

- Three height options (coffee table, desk and bar height)
- Available with glides or casters
- All steel construction

This family of metal table legs is available in three heights (coffee table, desk and standing table)

as well as three depth options for each height to offer versatility in outfitting just about any type of workspace. From relaxed seating areas, to maker spaces, and spots for quick standing meetings,

Activity covers every need.