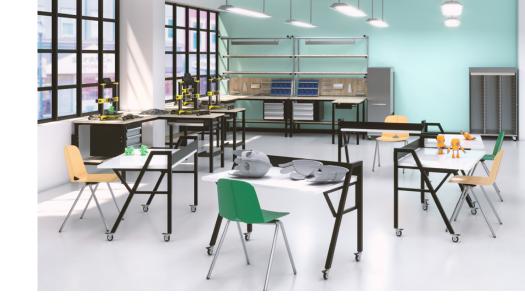

# SIMPLE DESK

Multi-Use Table

The Simple Desk is designed to effortlessly fulfill the need for modern home office and educational furniture, as well as focused collaboration areas and upgraded maker spaces.

Available with a marker board top and casters or in a simplified version, the Simple Desk is perfect for every application within its designated spaces.

#### **WIDTH**

33" | 39" | 45" | 51"

CASTERS/GLIDES

The Simple Desk was designed as a stylish solution with a small footprint and inexpensive price point, functioning as an economical solution in any home, maker space or classroom. This table fosters productivity and easily blends with any existing aesthetic.