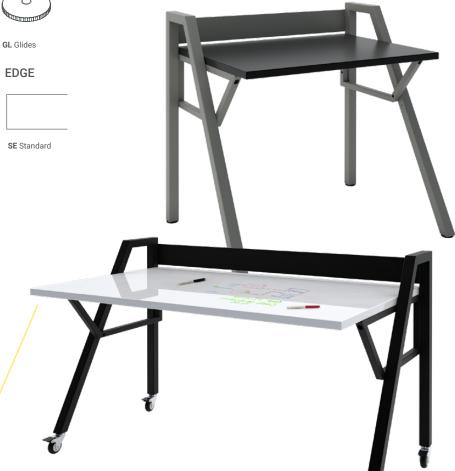

# SIMPLE DESK

Multi-Use Table

The Simple Desk is designed to effortlessly fulfill the need for modern home office and educational furniture, as well as focused collaboration areas and upgraded maker spaces.

Available with a marker board top and casters or in a simplified version, the Simple Desk is perfect for every application within its designated spaces.

## **FEATURES**

- Supports a range of applications
- Shipped knocked down
- / Available with glides or casters

#### **WIDTH**

33" | 39" | 45" | 51"

CASTERS/GLIDES

The Simple Desk was designed as a stylish solution with a small footprint and inexpensive price point, functioning as an economical solution in any home, maker space or classroom. This table fosters productivity and easily blends with any existing aesthetic.

#### **HEIGHT**

Standard 29.25" (top of surface) 35.25" (overall height)

CS Casters

**BASE COLOR** 

Graphite

+ More color options