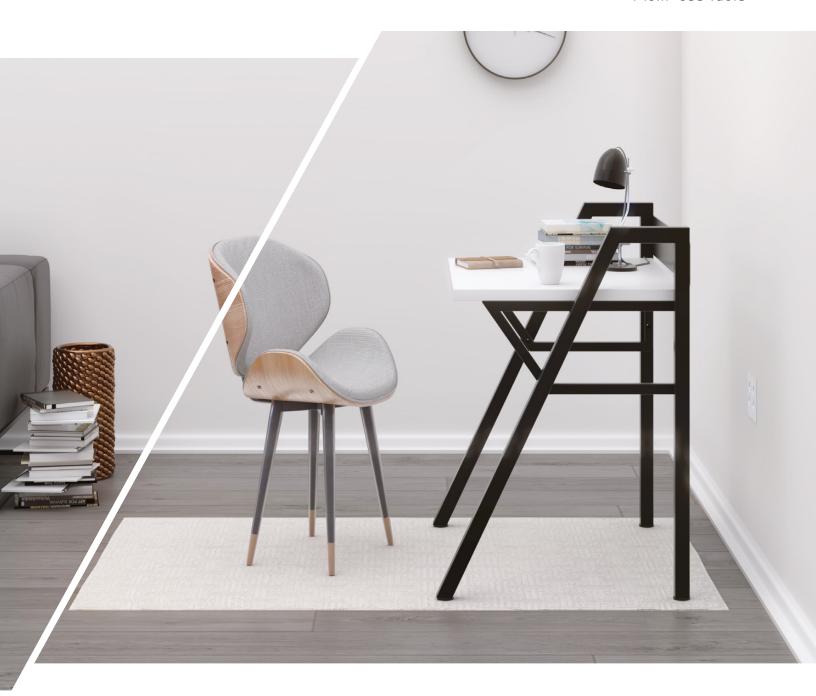

# SIMPLE DESK

Multi-Use Table

The Simple Desk is designed to effortlessly fulfill the need for modern home office and educational furniture, as well as focused collaboration areas and upgraded maker spaces.

Available with a marker board top and casters or in a simplified version, the Simple Desk is perfect for every application within its designated spaces.

#### **WIDTH**

33" | 39" | 45" | 51"

CASTERS/GLIDES

The Simple Desk was designed as a stylish solution with a small footprint and inexpensive price point, functioning as an economical solution in any home, maker space or classroom. This table fosters productivity and easily blends with any existing aesthetic.